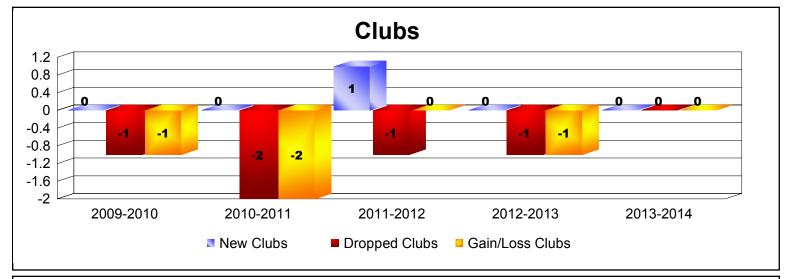

District 13 H

As of June 2014 Cumulative

| Year      | New<br>Clubs | Dropped<br>Clubs | Gain/<br>Loss<br>Clubs | New<br>Members | Charter<br>Members | Reinstate<br>Members | Transfer<br>Members | Total<br>Member<br>Added | Total<br>Members<br>Dropped | Gain/<br>Loss<br>Members |
|-----------|--------------|------------------|------------------------|----------------|--------------------|----------------------|---------------------|--------------------------|-----------------------------|--------------------------|
| 2009-2010 | 0            | -1               | -1                     | 42             | 0                  | 1                    | 3                   | 46                       | -123                        | -77                      |
| 2010-2011 | 0            | -2               | -2                     | 54             | 0                  | 3                    | 3                   | 60                       | -106                        | -46                      |
| 2011-2012 | 1            | -1               | 0                      | 63             | 28                 | 2                    | 6                   | 99                       | -96                         | 3                        |
| 2012-2013 | 0            | -1               | -1                     | 64             | 0                  | 4                    | 3                   | 71                       | -97                         | -26                      |
| 2013-2014 | 0            | 0                | 0                      | 71             | 0                  | 5                    | 5                   | 81                       | -70                         | 11                       |
| Average   | 0            | -1               | -1                     | 59             | 6                  | 3                    | 4                   | 71                       | -98                         | -27                      |