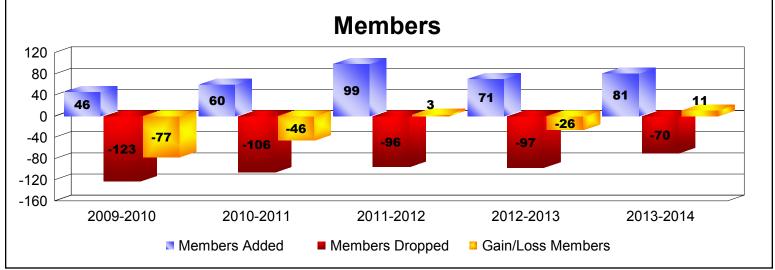

District 13 H

As of June 2014 Cumulative

| Year      | New<br>Clubs | Dropped<br>Clubs | Gain/<br>Loss<br>Clubs | New<br>Members | Charter<br>Members | Reinstate<br>Members | Transfer<br>Members | Total<br>Member<br>Added | Total<br>Members<br>Dropped | Gain/<br>Loss<br>Members |
|-----------|--------------|------------------|------------------------|----------------|--------------------|----------------------|---------------------|--------------------------|-----------------------------|--------------------------|
| 2009-2010 | 0            | -1               | -1                     | 42             | 0                  | 1                    | 3                   | 46                       | -123                        | -77                      |
| 2010-2011 | 0            | -2               | -2                     | 54             | 0                  | 3                    | 3                   | 60                       | -106                        | -46                      |
| 2011-2012 | 1            | -1               | 0                      | 63             | 28                 | 2                    | 6                   | 99                       | -96                         | 3                        |
| 2012-2013 | 0            | -1               | -1                     | 64             | 0                  | 4                    | 3                   | 71                       | -97                         | -26                      |
| 2013-2014 | 0            | 0                | 0                      | 71             | 0                  | 5                    | 5                   | 81                       | -70                         | 11                       |
| Average   | 0            | -1               | -1                     | 59             | 6                  | 3                    | 4                   | 71                       | -98                         | -27                      |